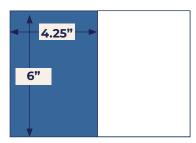

#### **Half Page**

Ad size: 4.25"w x 6"h, no bleed (Included in Sapphire and Silver sponsorship packages)