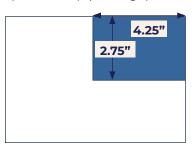

#### **Quarter Page**

Ad size: 4.25"w x 2.75"h, no bleed (Included in Bronze sponsorship package)