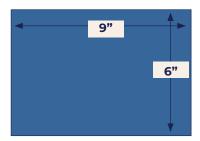

#### **Full Page**

Ad size: 9"w x 6"h, no bleed (Included in Diamond, Platinum and Gold sponsorship packages)